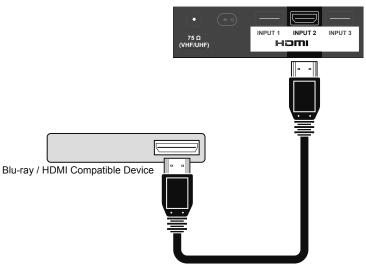

# **Rear Panel**

\* This is used when you are using HDMI analog audio

Before you connect your television to another device, please refer to the proper diagrams for your specific TV and remote. These will help assist you in understanding how to connect your television to another device, as well as use the remote to set up your television. Some of the connection terminals are color coded for easy connection with the proper cables.

To find the best possible connection that your device can use, see pages 16 - 17.

For more detailed information about connecting external devices, see pages 58 - 63.

### Video

Best **Video Connection Connection Cable TV Connection** INPUT 1, 2 or 3 HDMI HDMI Cable DVI - HDMI Cable. Input 1 + DVI + Audio Audio Cable HDMI ANALOG AUDIO Component Component Video + Audio Video + Audio INPUT 4 or 5 S-Video Cable, INPUT 4 + S-Video + Audio Audio Cable **AUDIO Input** Good Composite Composite Video + Audio Video + Audio INPUT 4 or 5